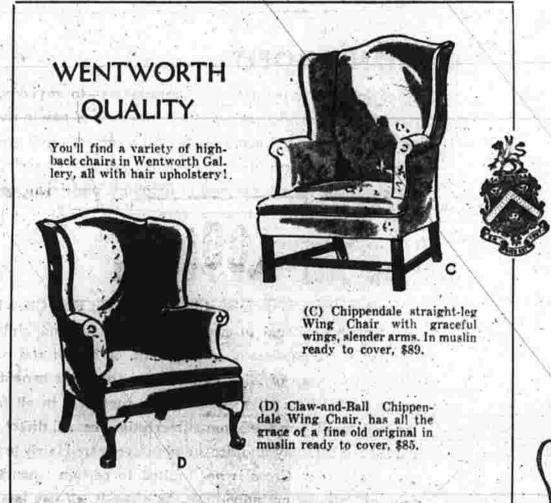

### THE WING CHAIR

. . a creation of necessity

. . an important feature of today's Traditional rooms

It was possible at the suggestion of some Colonial housewife that the high-back wooden settle was first designed . . the predecessor of today's wing chair. Placed by the open hearth, it protected the owner's head from drafts.

A style for every American room

It was nearly a century after the introduction of the wooden settle that comforts began to enrich Colonial living, and the upholstered wing chair was devised. Shown above are a Cape Cod chair (E) with maple wing and arms, in document prints, \$110. (F) wing chair with ruffle in rose docu-

(G) Queen Anne Chair with biscuit-tufted back; beige tapestry and olive velvet, \$159. (H) Chippendale Chair in blue brocade and plain blue velvet, \$125.

WATKINS of Manchester

PHONE MANCHESTER, MI-9-5224